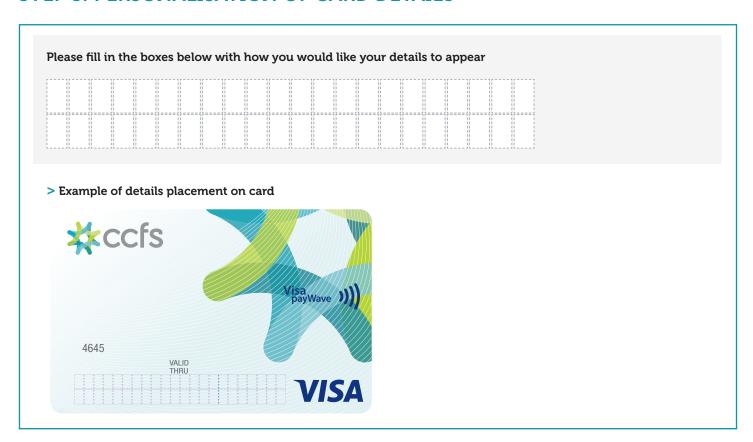

| Postcode        |
|                                 |                 |
|                                 |                 |
| State                           | Postcode        |
|                                 |                 |
|                                 |                 |

Form: ccfs-3-0012 (10/22) 1 of 2

## STEP 2: CARD USER DETAILS - INDIVIDUAL

| Address                                  | State Postcode |
|------------------------------------------|----------------|
| Postal address (if different from above) | State Postcode |
| Phone  Email                             |                |
|                                          |                |
| Signature                                | Date //        |

## STEP 3: PERSONALISATION OF CARD DETAILS



Form: ccfs-3-0012 (10/22) 2 of 2